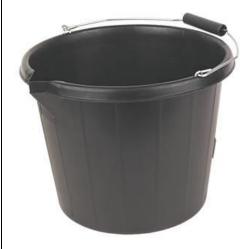

Or if you cannot put a waste trap in you can use a bucket;

Screwfix Plastic bucket 14LTR (64253)

**01246 252832** 93Coffee.co.uk @ArdenCoffee

Picture above of what a valve looks like once connected to a coffee machine pipe.