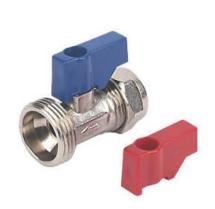

Screw fix Washing machine isolation valve (cold feed) 15MM X  $\frac{3}{4}$ " (51231)

Water filter if you have ordered one looks like this;

Double sockets for grinder (one for coffee grinder other for another appliance "Milk shake machine, guest grinder, blender etc...")