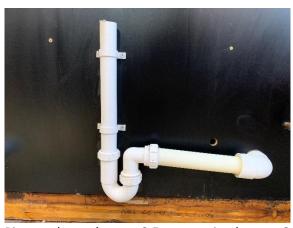

\*Our engineers maybe able to drill this hole for you depending on your counter top – please speak to us before the engineers arrival

Picture above shows a 0.5m waste in place Screwfix Standpipe appliance trap white 40mm (94360)