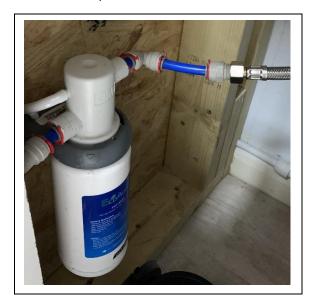

Screw fix Washing machine isolation valve (cold feed) 15MM X  $\frac{3}{4}$ " (51231)

Water filter if you have ordered one looks like this;

Double sockets for grinder (one for coffee grinder other for another appliance "Milk shake machine, guest grinder, blender etc...")