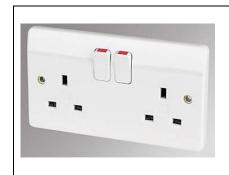

## 2) Mains electrical supply;

Screwfix 13A 2-GANG DP SWITCHED PLUG SOCKET WHITE (15747)

**01246 252832** 93Coffee.co.uk

@ArdenCoffee

4) Hole drilled approx. 7 inches from counter front and directly in the middle of the coffee machine area Hole size is 2.5 inches