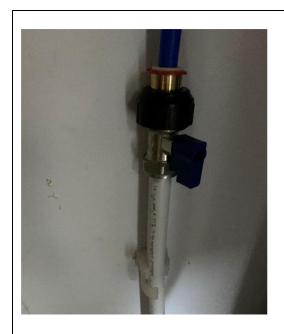

Or if you cannot put a waste trap in you can use a bucket;

Screwfix Plastic bucket 14LTR (64253)

**01246 252832** 93Coffee.co.uk @ArdenCoffee

Picture above of what a valve looks like once connected to a coffee machine pipe.

Screw fix Washing machine isolation valve (cold feed) 15MM X  $\frac{3}{4}$ " (51231)

Water filter if you have ordered one looks like this;

Double sockets for grinder (one for coffee grinder other for another appliance "Milk shake machine, guest grinder, blender etc...")